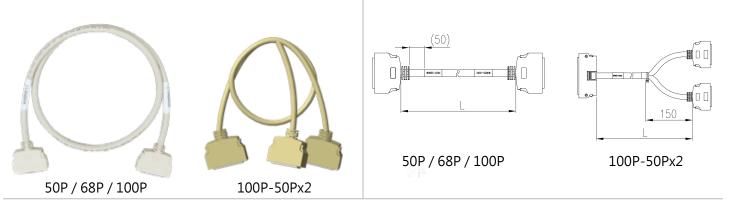

## Specification

| Connecting poles | Length      |             |             |             |             |             |
|------------------|-------------|-------------|-------------|-------------|-------------|-------------|
|                  | 0.5 m       | 1 m         | 2 m         | 3 m         | 4 m         | 5 m         |
| 50P              | WHN55-5005  | WHN55-5010  | WHN55-5020  | WHN55-5030  | WHN55-5040  | WHN55-5050  |
| 68P              | WHN55-6805  | WHN55-6810  | WHN55-6820  | WHN55-6830  | WHN55-6840  | WHN55-6850  |
| 100P             | WHN55-0005  | WHN55-0010  | WHN55-0020  | WHN55-0030  | WHN55-0040  | WHN55-0050  |
| 100P-50Px2       | WHN55-T0005 | WHN55-T0010 | WHN55-T0020 | WHN55-T0030 | WHN55-T0040 | WHN55-T0050 |